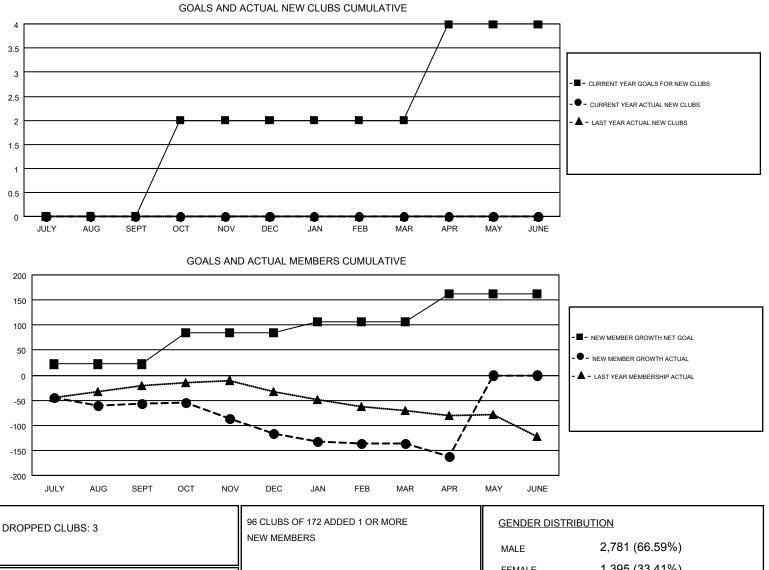

## GMT MONTHLY MEMBERSHIP PROGRESS REPORT

**Multiple District 29** 

LOCATION: WEST VIRGINIA

## **CINDY GREGG** GMT

Results as of: 4/30/2017

GMT CA 1

| Clubs                 |               |           |               | Members<br>RESULTS FOR 2016-2017 |                                                                |                                                              |                                                    |
|-----------------------|---------------|-----------|---------------|----------------------------------|----------------------------------------------------------------|--------------------------------------------------------------|----------------------------------------------------|
| RESULTS FOR 2016-2017 |               |           |               |                                  |                                                                |                                                              |                                                    |
| QUARTER               | NEW CLUB GOAL | NEW CLUBS | DROPPED CLUBS | QUARTER                          | NEW MEMBER GROWTH<br>NET GOAL (not reinstated<br>or transfers) | NEW MEMBER<br>GROWTH ACTUAL (not<br>reinstated or transfers) | DROPPED<br>MEMBERS ACTUAL<br>(including transfers) |
| JULY/AUG/SEPT         | 0             | 0         | 0             | JULY/AUG/SEPT                    | 22                                                             | 65                                                           | 122                                                |
| OCT/NOV/DEC           | 2             | 0         | 2             | OCT/NOV/DEC                      | 63                                                             | 72                                                           | 131                                                |
| JAN/FEB/MAR           | 0             | 0         | 1             | JAN/FEB/MAR                      | 21                                                             | 97                                                           | 117                                                |
| APR/MAY/JUNE          | 2             | 0         | 0             | APR/MAY/JUNE                     | 57                                                             | 27                                                           | 53                                                 |